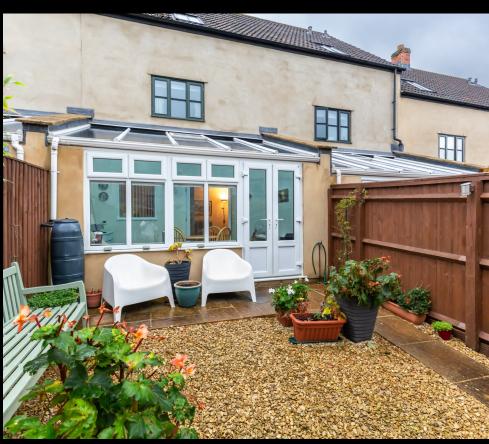

## South Parade, Frome, BA11 1EJ

A contemporary three story town house with four bedrooms, a garage, parking and a private courtyard garden. The property is located in the conservation area just a stone's throw from Catherine Hill .The property was built approximately ten years ago in a style sympathetic with the surrounding period buildings but with a modern interior. The kitchen is at the front of the property which has modern fitted wall and base cupboards, integrated dishwasher, washing machine, oven and hob and there is space for a fridge/freezer. There is a breakfast bar and a window overlooking the front garden and South Parade beyond, The living room has an electric fire, a window and doors leading in to the conservatory. The conservatory has underfloor heating and has double doors opening out to the garden. A downstairs W/C completes this floor. On the first floor is the master bedroom with built in wardrobes and an ensuite shower room. The second double bedroom is currently used as a study. On the top floor you will find two further bedrooms and a family bathroom which is fitted with a bath with shower over, basin and W/C. Externally to the rear is a courtyard garden which has been gravelled and has space for pots and a table and chairs perfect for alfresco dining. The rear gate leads to a garage with a parking space in front. South Parade is in an enviable location .EPC - C, Council Tax Band- D, Services - Mains electricity, Mains gas, Mains water, Mains drainage.