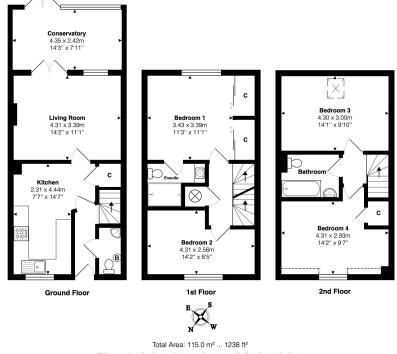

## South Parade, Frome, BA11 1EJ

A contemporary three story town house with four bedrooms, a garage, parking and a private courtyard garden. The property is located in the conservation area just a stone's throw from Catherine Hill .The property was built approximately ten years ago in a style sympathetic with the surrounding period buildings but with a modern interior. The kitchen is at the front of the property which has modern fitted wall and base cupboards, integrated dishwasher, washing machine, oven and hob and there is space for a fridge/freezer. There is a breakfast bar and a window overlooking the front garden and South Parade beyond, The living room has an electric fire, a window and doors leading in to the conservatory. The conservatory has underfloor heating and has double doors opening out to the garden. A downstairs W/C completes this floor. On the first floor is the master bedroom with built in wardrobes and an ensuite shower room. The second double bedroom is currently used as a study. On the top floor you will find two further bedrooms and a family bathroom which is fitted with a bath with shower over, basin and W/C. Externally to the rear is a courtyard garden which has been gravelled and has space for pots and a table and chairs perfect for alfresco dining. The rear gate leads to a garage with a parking space in front. South Parade is in an enviable location .EPC - C, Council Tax Band- D, Services - Mains electricity, Mains gas, Mains water, Mains drainage.

Whilst every attempt has been made to ensure the accuracy of the floor plan contained here, measurements of doors, windows, norms and any other items are approximate and no responsibility is taken for any enro, omission or mis-statement. This is for illustrative purposes only and should be used as such by any prospective purchaser. www.meyerenergy.co.uk