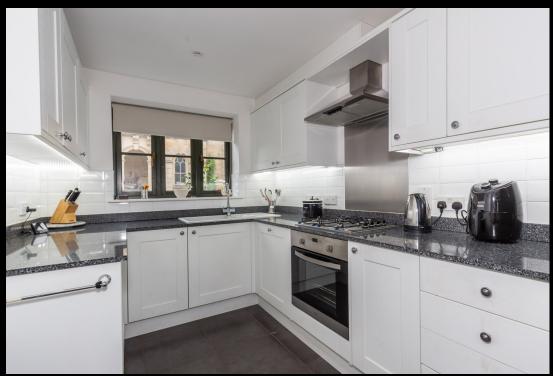

## South Parade, Frome, BA11 1EJ

A contemporary three story town house with four bedrooms, a garage, parking and a private courtyard garden. The property is located in the conservation area just a stone's throw from Catherine Hill .The property was built approximately ten years ago in a style sympathetic with the surrounding period buildings but with a modern interior. The kitchen is at the front of the property which has modern fitted wall and base cupboards, integrated dishwasher, washing machine, oven and hob and there is space for a fridge/freezer. There is a breakfast bar and a window overlooking the front garden and South Parade beyond, The living room has an electric fire, a window and doors leading in to the conservatory. The conservatory has underfloor heating and has double doors opening out to the garden. A downstairs W/C completes this floor. On the first floor is the master bedroom with built in wardrobes and an ensuite shower room. The second double bedroom is currently used as a study. On the top floor you will find two further bedrooms and a family bathroom which is fitted with a bath with shower over, basin and W/C. Externally to the rear is a courtyard garden which has been gravelled and has space for pots and a table and chairs perfect for alfresco dining. The rear gate leads to a garage with a parking space in front. South Parade is in an enviable location .EPC - C, Council Tax Band- D, Services - Mains electricity, Mains gas, Mains water, Mains drainage.