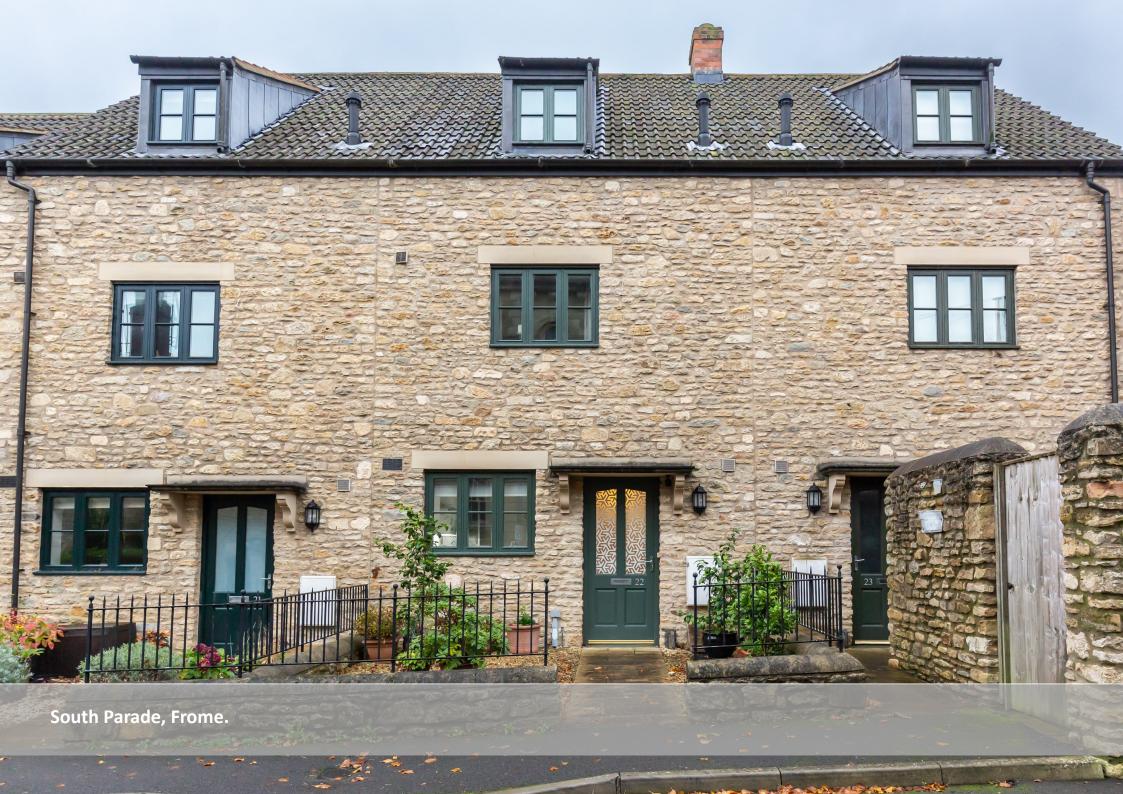

## South Parade, Frome, BA11 1EJ

A contemporary three story town house with four bedrooms, a garage, parking and a private courtyard garden. The property is located in the conservation area just a stone's throw from Catherine Hill .The property was built approximately ten years ago in a style sympathetic with the surrounding period buildings but with a modern interior. The kitchen is at the front of the property which has modern fitted wall and base cupboards, integrated dishwasher, washing machine, oven and hob and there is space for a fridge/freezer. There is a breakfast bar and a window overlooking the front garden and South Parade beyond, The living room has an electric fire, a window and doors leading in to the conservatory. The conservatory has underfloor heating and has double doors opening out to the garden. A downstairs W/C completes this floor. On the first floor is the master bedroom with built in wardrobes and an ensuite shower room. The second double bedroom is currently used as a study. On the top floor you will find two further bedrooms and a family bathroom which is fitted with a bath with shower over, basin and W/C. Externally to the rear is a courtyard garden which has been gravelled and has space for pots and a table and chairs perfect for alfresco dining. The rear gate leads to a garage with a parking space in front. South Parade is in an enviable location .EPC - C, Council Tax Band- D, Services - Mains electricity, Mains gas, Mains water, Mains drainage.